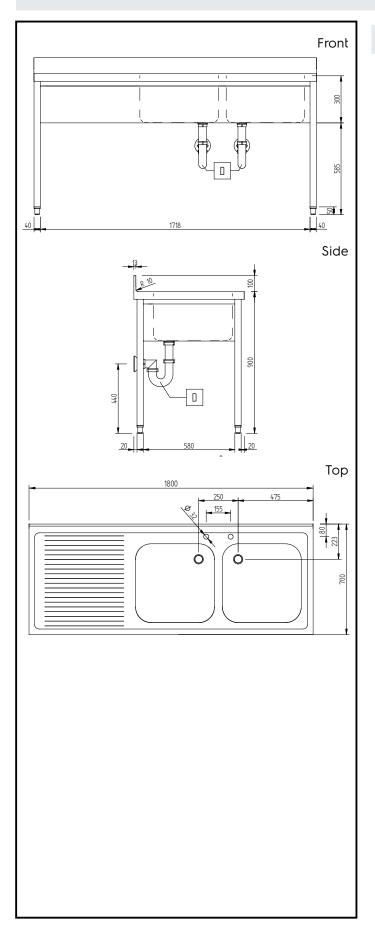

# **Key Information:**

External dimensions, Width:

134069 (GLG1826SXE)

External dimensions, Depth:

External dimensions, Height:

Upstand Dimensions, Height:

Upstand Dimensions, Depth:

Upstand Dimensions, Radius:

R=10

Bowls number

1800 mm

1000 mm

13 mm

R=10

Bowl dimensions 500x500xH300

Worktop thickness: 50 mm Net weight: 44 kg