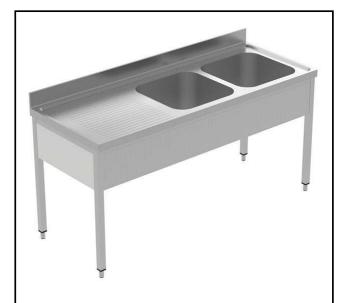

Sink unit, with 2 bowls (500x600x300mm) and left-hand drainer, 1800mm

#### Item No.

Enhanced stability and solid construction thanks to the welded frame and legs. The 50mm high worktop in 304 AISI stainless steel, with Scotch Brite finishing 10/10 mm in thickness, has antidrip edges, welded corners and overflow rim along the top. 2 welded and polish sink bowls in 304 AISI stainless steel supplied with overflow pipe and 2" drain hole. Upstand h=100mm with 10mm radius corner covered on the back with AISI 304 stainless steel spot welded profile. Square section legs and height adjustable feet (-20/+30 mm) in 304 AISI stainless steel.

#### Construction

- Welded frame and legs.
- Worktop with 50mm high profile, is in stainless steel Scotch Brite finishing, 10/10 in thickness with anti-drip edges and welded corners and overflow rim along the top.
- Constructed entirely in 304 AISI stainless steel.
- Sink bowl is sound-deadened, in polish stainless steel overflow pipe and 2" drain hole.
- Drainers are sound-deadened with stainless steel reinforcement bars.
- Upstand back completely covered with Stainless Steel welded profile.
- Square section legs (40x40mm, 10/10 in thickness) and height-adjustable feet (-20/+30mm).
- Accessories:-set of castors as alternative to the feet, can be fitted as optional.